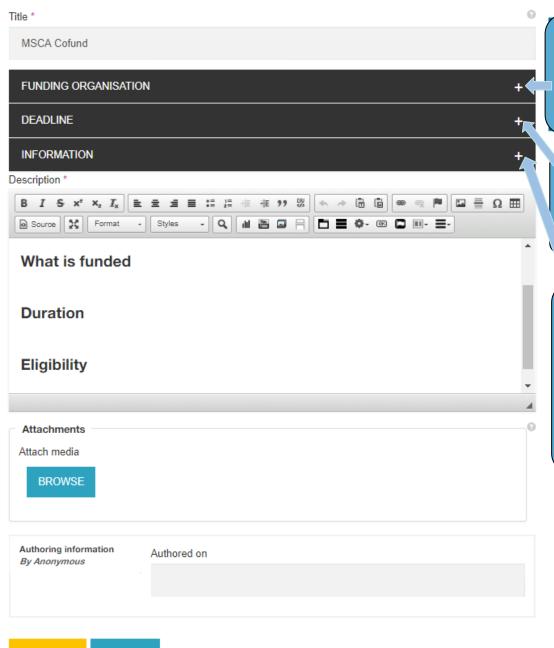

# **Create Funding**

- Organisation name;
- Organisation Country;
- Logo.
- Deadline Type;
- Deadline Date;

- Research Field
- Funding Type;
- Career Stage;
- Is the job funded through the EU

**Research Framework Programme?** 