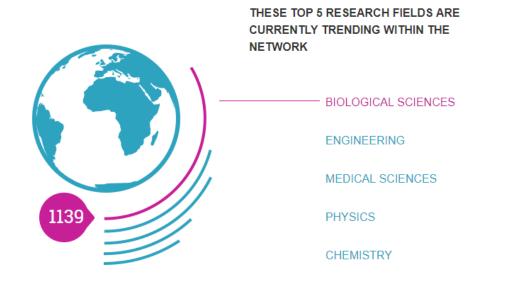

### EURAXESS figures at WORLDWIDE level.

SWEDEN SWITZERLAND TURKEY UNITED WORLDWIDE ASEAN ALBANIA AUSTRIA BELGIUM

... THERE ARE CURRENTLY OVER

507

**EURAXESS CENTRES** 

FIND PERSONALISED ASSISTANCE >

... THERE ARE CURRENTLY OVER