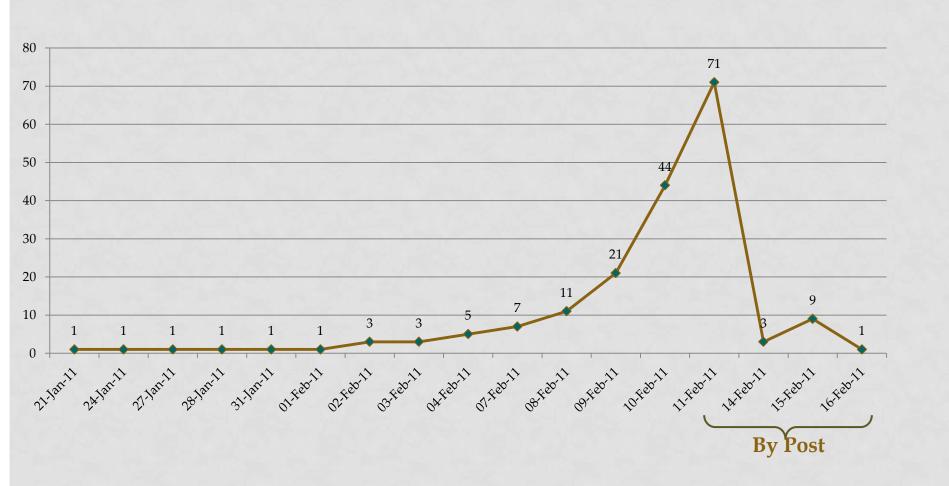

# Chronological picture of grant application submission: "Last minute effect"...