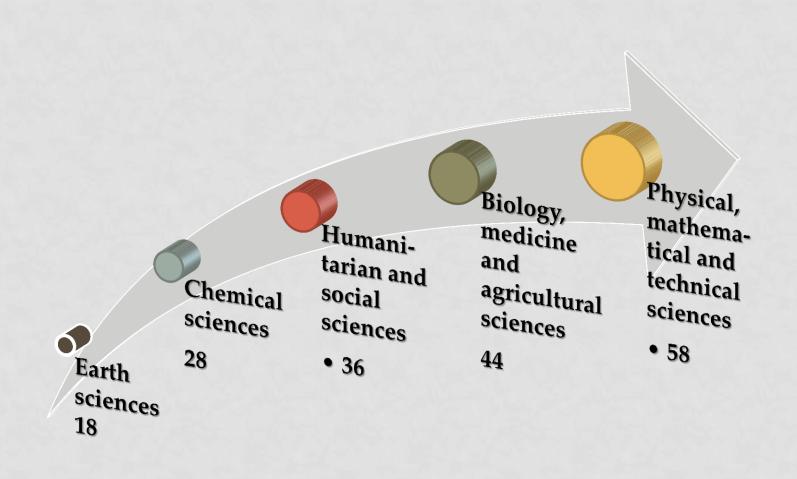

### TYPICAL STATISTICS ON SCIENCE FIELDS

Xahiş olunur ki, yazılarınında obyektivliye riayet edesinin ve etik normaları görleyesinin.

- Fizika-riyaziyyat ve texnika elmleri
- Yer haqqında elmler
- Biologiya, tibb ve aqrar elmleri
- 4. Kimya elmleri
- 5. Humanitar ve ictimai elmler