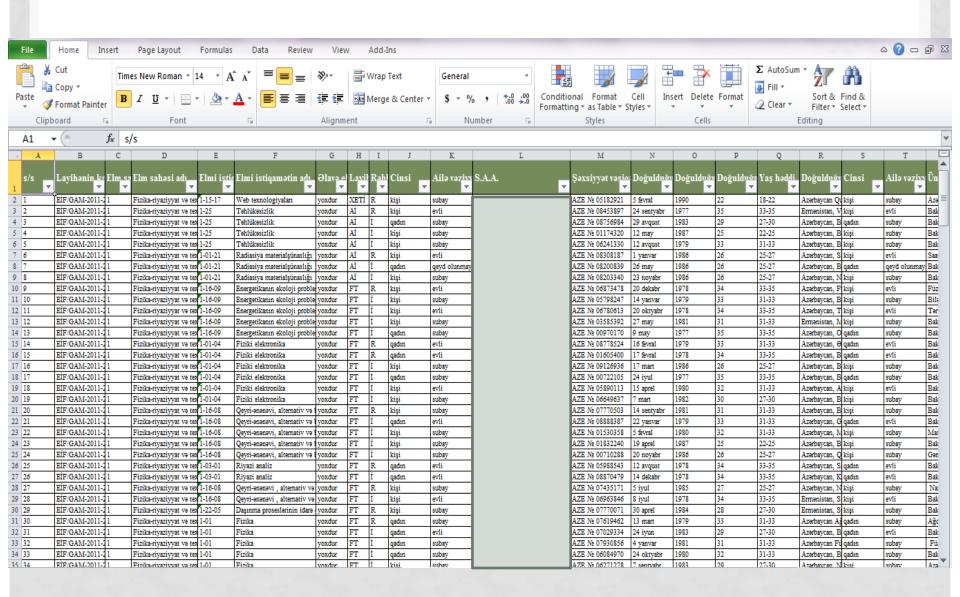

# Number of project PI (82) and participants (512)

### Age statistics

### **Gender statistics**

44% - female 56% - male

### TYPICAL STATISTICS ON SCIENCE FIELDS